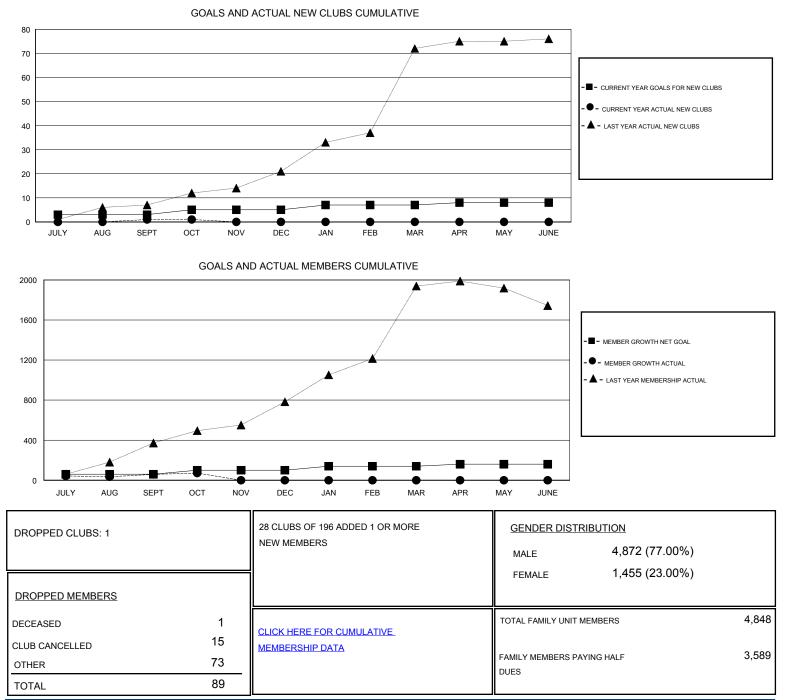

## District 315A2

Results as of: 10/31/2019

| GMT:                           | LOCATION REP OF BANGLADESH |           |               |                       |                           |                         | GMT CA                                             |
|--------------------------------|----------------------------|-----------|---------------|-----------------------|---------------------------|-------------------------|----------------------------------------------------|
| Clubs<br>RESULTS FOR 2019-2020 |                            |           |               | Members               |                           |                         |                                                    |
|                                |                            |           |               | RESULTS FOR 2019-2020 |                           |                         |                                                    |
| QUARTER                        | NEW CLUB GOAL              | NEW CLUBS | DROPPED CLUBS | QUARTER               | MEMBER GROWTH NET<br>GOAL | MEMBER GROWTH<br>ACTUAL | DROPPED<br>MEMBERS ACTUAL<br>(including transfers) |
| JULY/AUG/SEPT                  | 3                          | 1         | 1             | JULY/AUG/SEPT         | 60                        | 181                     | 79                                                 |
| OCT/NOV/DEC                    | 2                          | 0         | 0             | OCT/NOV/DEC           | 40                        | 24                      | 11                                                 |
| JAN/FEB/MAR                    | 2                          | 0         | 0             | JAN/FEB/MAR           | 40                        | 0                       | 0                                                  |
| APR/MAY/JUNE                   | 1                          | 0         | 0             | APR/MAY/JUNE          | 20                        | 0                       | 0                                                  |